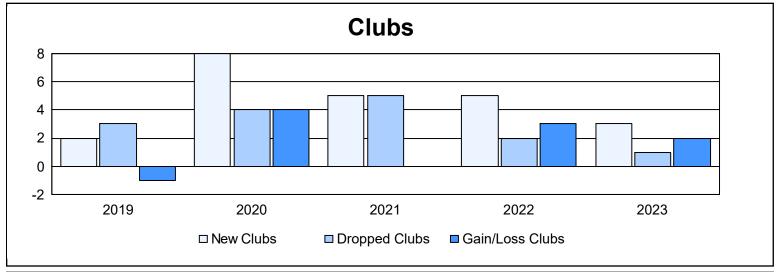

District H 4 As of June 2023 Cumulative

| Year      | New<br>Clubs | Dropped<br>Clubs | Gain/<br>Loss<br>Clubs | New<br>Members | Charter<br>Members | Reinstate<br>Members | Transfer<br>Members | Total<br>Member<br>Added | Total<br>Members<br>Dropped | Gain/<br>Loss<br>Members |
|-----------|--------------|------------------|------------------------|----------------|--------------------|----------------------|---------------------|--------------------------|-----------------------------|--------------------------|
| 2018-2019 | 2            | 3                | -1                     | 179            | 48                 | 8                    | 14                  | 249                      | 366                         | -117                     |
| 2019-2020 | 8            | 4                | 4                      | 184            | 189                | 13                   | 8                   | 394                      | 337                         | 57                       |
| 2020-2021 | 5            | 5                | 0                      | 342            | 139                | 17                   | 8                   | 506                      | 365                         | 141                      |
| 2021-2022 | 5            | 2                | 3                      | 310            | 137                | 58                   | 8                   | 513                      | 409                         | 104                      |
| 2022-2023 | 3            | 1                | 2                      | 266            | 90                 | 18                   | 4                   | 378                      | 368                         | 10                       |
| Average   | 5            | 3                | 2                      | 256            | 121                | 23                   | 8                   | 408                      | 369                         | 39                       |